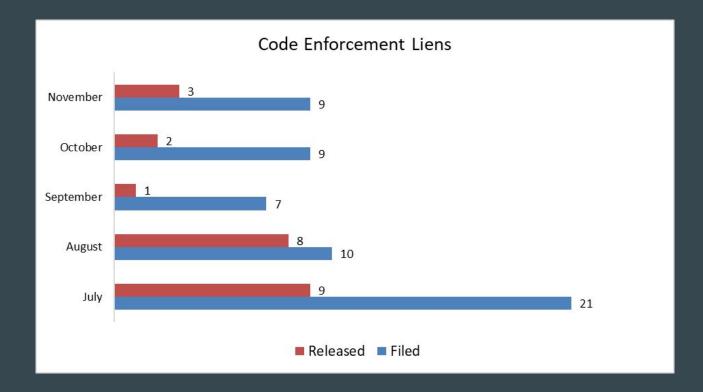

acked separately. Additionally, the filing cabinets were delivered in October to the Historical Society.

In June, donated items were packed and placed in storage until renovations on the Museum are completed. All items were packed and stored with care. We are looking forward to when everything is complete and we can display them once again.

#### THANKSGIVING SENIOR LUNCHEON

We had our largest turn-out for a sit-down luncheon this year. We are thankful for the DAV's partnership to make this possible and for Kim Wolking's dedication to make this a special event for our seniors.

### WASTE COLLECTION CONCERNS

#### Waste Collection Concerns



#### **PROPERTY TAX COLLECTION**



#### **PROPERTY TAX COLLECTION**



### **CODE ENFORCEMENT FINES COLLECTED**



### **CODE ENFORCEMENT LIENS**



#### PASSPORT FEES COLLECTED



## **OPEN RECORD REQUESTS**



### IT HELP DESK TICKETS



# **PAST EVENTS**

| DATE        | EVENT                                                   | ATTENDEES                       | COST                    | DESCRIPTION                                                                                                                                                                                                                                   |
|-------------|---------------------------------------------------------|---------------------------------|-------------------------|-------------------------------------------------------------------------------------------------------------------------------------------------------------------------------------