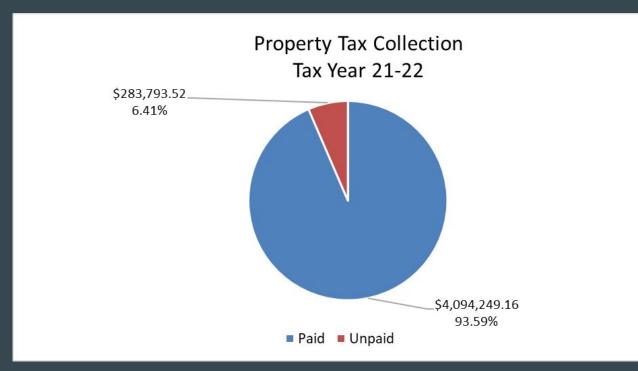

that were found in the file cabinets) and placed in a hanging position in file and banker boxes. Some had to be stacked separately. Additionally, the filing cabinets were delivered in October to the Historical Society.

In June, donated items were packed and placed in storage until renovations on the Museum are completed. All items were packed and stored with care. We are looking forward to when everything is complete and we can display them once again.

#### THANKSGIVING SENIOR LUNCHEON

We had our largest turn-out for a sit-down luncheon this year. We are thankful for the DAV's partnership to make this possible and for Kim Wolking's dedication to make this a special event for our seniors.

### WASTE COLLECTION CONCERNS

#### Waste Collection Concerns



#### **PROPERTY TAX COLLECTION**



#### **PROPERTY TAX COLLECTION**



### **CODE ENFORCEMENT FINES COLLECTED**



### **CODE ENFORCEMENT LIENS**



#### PASSPORT FEES COLLECTED



## **OPEN RECORD REQUESTS**



### IT HELP DESK TICKETS



# **PAST EVENTS**

| DATE        | EVENT                                                   | ATTENDEES                       | COST                    | DESCRIPTION                                                                                                                                                                                                                                   |
|-------------|---------------------------------------------------------|---------------------------------|-------------------------|-------------------------------------------------------------------