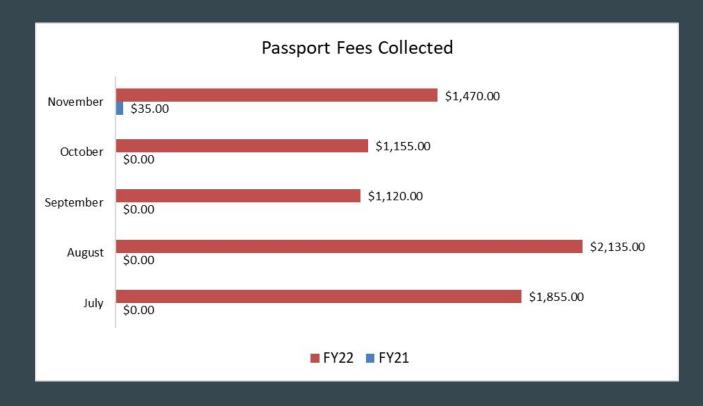

the filing cabinets were delivered in October to the Historical Society.

In June, donated items were packed and placed in storage until renovations on the Museum are completed. All items were packed and stored with care. We are looking forward to when everything is complete and we can display them once again.

#### THANKSGIVING SENIOR LUNCHEON

We had our largest turn-out for a sit-down luncheon this year. We are thankful for the DAV's partnership to make this possible and for Kim Wolking's dedication to make this a special event for our seniors.

### WASTE COLLECTION CONCERNS

#### Waste Collection Concerns



#### **PROPERTY TAX COLLECTION**



#### **PROPERTY TAX COLLECTION**



### **CODE ENFORCEMENT FINES COLLECTED**



### **CODE ENFORCEMENT LIENS**



#### PASSPORT FEES COLLECTED



## **OPEN RECORD REQUESTS**



### IT HELP DESK TICKETS



# **PAST EVENTS**

| DATE        | EVENT                                                   | ATTENDEES                       | COST                    | DESCRIPTION                                                                                                                                                                                                                                   |
|-------------|---------------------------------------------------------|---------------------------------|-------------------------|---------------------------------------------------------------------------------------------------------------------------------------------------------------------------------------------------------------------