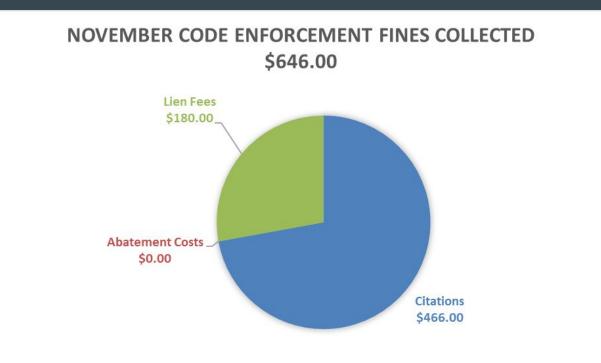

nd banker boxes. Some had to be stacked separately. Additionally, the filing cabinets were delivered in October to the Historical Society.

In June, donated items were packed and placed in storage until renovations on the Museum are completed. All items were packed and stored with care. We are looking forward to when everything is complete and we can display them once again.

#### THANKSGIVING SENIOR LUNCHEON

We had our largest turn-out for a sit-down luncheon this year. We are thankful for the DAV's partnership to make this possible and for Kim Wolking's dedication to make this a special event for our seniors.

### WASTE COLLECTION CONCERNS

#### Waste Collection Concerns



#### **PROPERTY TAX COLLECTION**



#### **PROPERTY TAX COLLECTION**



### **CODE ENFORCEMENT FINES COLLECTED**



### **CODE ENFORCEMENT LIENS**



#### PASSPORT FEES COLLECTED



## **OPEN RECORD REQUESTS**



### IT HELP DESK TICKETS



# **PAST EVENTS**

| DATE        | EVENT                                                   | ATTENDEES                       | COST                    | DESCRIPTION                                                                                                                                                                                                                                   |
|-------------|---------------------------------------------------------|---------------------------------|-------------------------|---------------------------------------------------------------------------------------------------------------------------------------------------