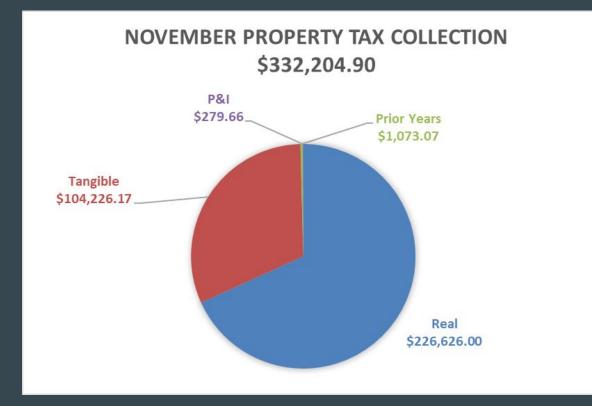

) and placed in a hanging position in file and banker boxes. Some had to be stacked separately. Additionally, the filing cabinets were delivered in October to the Historical Society.

In June, donated items were packed and placed in storage until renovations on the Museum are completed. All items were packed and stored with care. We are looking forward to when everything is complete and we can display them once again.

#### THANKSGIVING SENIOR LUNCHEON

We had our largest turn-out for a sit-down luncheon this year. We are thankful for the DAV's partnership to make this possible and for Kim Wolking's dedication to make this a special event for our seniors.

### WASTE COLLECTION CONCERNS

#### Waste Collection Concerns



#### **PROPERTY TAX COLLECTION**



#### **PROPERTY TAX COLLECTION**



### **CODE ENFORCEMENT FINES COLLECTED**



### **CODE ENFORCEMENT LIENS**



#### PASSPORT FEES COLLECTED



## **OPEN RECORD REQUESTS**



### IT HELP DESK TICKETS



# **PAST EVENTS**

| DATE        | EVENT                                                   | ATTENDEES                       | COST                    | DESCRIPTION                                                                                                                                                                                                                                   |
|-------------|---------------------------------------------------------|---------------------------------|-------------------------|-------------------------------------------------------------------------------------------------------