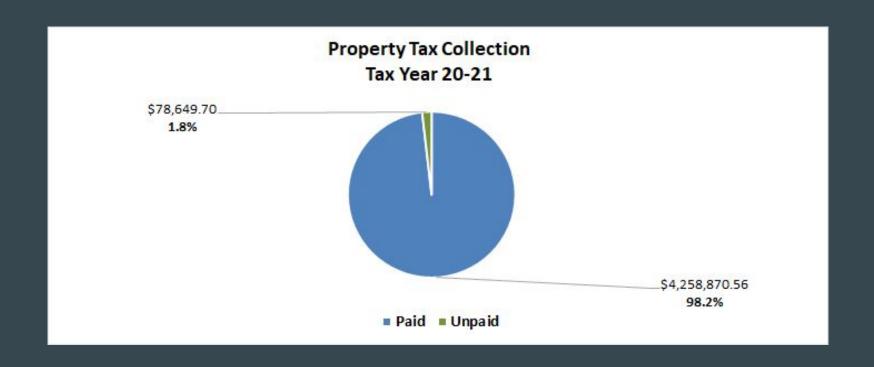

# **ADMINISTRATION**

Monthly Report

#### **OPERATIONS**

The front lobby opened to the public on February 1, 2021. Business hours are Monday-Friday from 8-5 p.m.

Passport application processing resumed on February 1, 2021. Applicants can call 859-727-2525 to make an appointment.

Notary services resumed as well. Appointments not required.

League Baseball Field Lottery is February 1, 2021 at 6:00 p.m.

League Soccer Field Lottery is February 8, 2021 at 6:00 p.m.

## WASTE COLLECTION CONCERNS



#### PROPERTY TAX COLLECTION



#### PROPERTY TAX COLLECTION



#### CODE ENFORCEMENT FINES COLLECTED



#### **CODE ENFORCEMENT LIENS**



#### PASSPORT FEES COLLECTED



# **OPEN RECORD REQUESTS**



## IT HELP DESK TICKETS



## **UPCOMING EVENTS**

| DATE                | TIME           | EVENT                            | LOCATION             | DESCRIPTION                                                                                                                                                                       |
|---------------------|----------------|----------------------------------|----------------------|-----------------------------------------------------------------------------------------------------------------------------------------------------------------------------------|
| February 8-11, 20