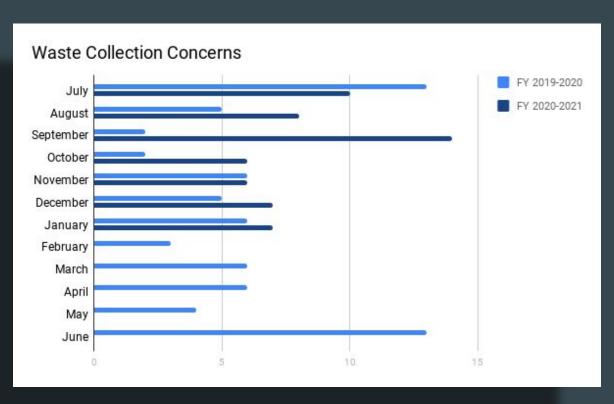

# **ADMINISTRATION**

Monthly Report

#### **OPERATIONS**

The front lobby opened to the public on February 1, 2021. Business hours are Monday-Friday from 8-5 p.m.

Passport application processing resumed on February 1, 2021. Applicants can call 859-727-2525 to make an appointment.

Notary services resumed as well. Appointments not required.

League Baseball Field Lottery is February 1, 2021 at 6:00 p.m.

League Soccer Field Lottery is February 8, 2021 at 6:00 p.m.

## WASTE COLLECTION CONCERNS



#### PROPERTY TAX COLLECTION



#### PROPERTY TAX COLLECTION



#### CODE ENFORCEMENT FINES COLLECTED



#### **CODE ENFORCEMENT LIENS**



#### PASSPORT FEES COLLECTED



# **OPEN RECORD REQUESTS**



## IT HELP DESK TICKETS



## **UPCOMING EVENTS**

| DATE                | TIME           | EVENT                            | LOCATION             | DESCRIPTION                                                                                                                                                                       |
|---------------------|----------------|----------------------------------|----------------------|------------------------------------------------------------------------------------------------------------------------------------------------------------------------