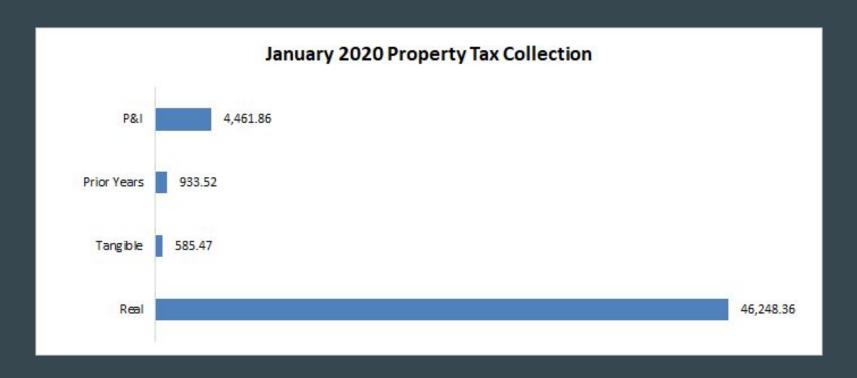

# **ADMINISTRATION**

Monthly Report

#### **OPERATIONS**

The front lobby opened to the public on February 1, 2021. Business hours are Monday-Friday from 8-5 p.m.

Passport application processing resumed on February 1, 2021. Applicants can call 859-727-2525 to make an appointment.

Notary services resumed as well. Appointments not required.

League Baseball Field Lottery is February 1, 2021 at 6:00 p.m.

League Soccer Field Lottery is February 8, 2021 at 6:00 p.m.

## WASTE COLLECTION CONCERNS



#### PROPERTY TAX COLLECTION



#### PROPERTY TAX COLLECTION



#### CODE ENFORCEMENT FINES COLLECTED



#### **CODE ENFORCEMENT LIENS**



#### PASSPORT FEES COLLECTED



# **OPEN RECORD REQUESTS**



## IT HELP DESK TICKETS



## **UPCOMING EVENTS**

| DATE                | TIME           | EVENT                            | LOCATION             | DESCRIPTION                                                                                                                                                                       |
|---------------------|----------------|----------------------------------|----------------------|-----------------------------------------------------------------------------------------------------------------------------------------------------------------------------------|
| February 8-11, 2021 | 8-5 P.M.       | Valentine