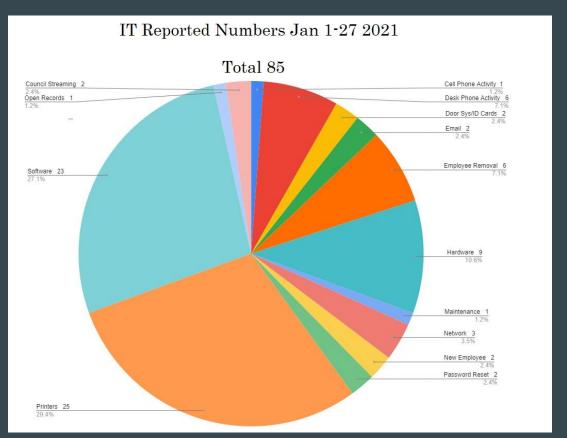

# **ADMINISTRATION**

Monthly Report

#### **OPERATIONS**

The front lobby opened to the public on February 1, 2021. Business hours are Monday-Friday from 8-5 p.m.

Passport application processing resumed on February 1, 2021. Applicants can call 859-727-2525 to make an appointment.

Notary services resumed as well. Appointments not required.

League Baseball Field Lottery is February 1, 2021 at 6:00 p.m.

League Soccer Field Lottery is February 8, 2021 at 6:00 p.m.

## WASTE COLLECTION CONCERNS



#### PROPERTY TAX COLLECTION



#### PROPERTY TAX COLLECTION



#### CODE ENFORCEMENT FINES COLLECTED



#### **CODE ENFORCEMENT LIENS**



#### PASSPORT FEES COLLECTED



# **OPEN RECORD REQUESTS**



## IT HELP DESK TICKETS



## **UPCOMING EVENTS**

| DATE                | TIME           | EVENT                            | LOCATION             | DESCRIPTION                                                                                                                                                                       |
|---------------------|----------------|----------------------------------|----------------------|-----------------------------------------------------------------------------------------------------------------------------------------------------------------------------------|
| February 8-11, 2021 | 8-5 P.M.       | Valentine Craft and Treat<br>Bag | City Building        | Erlanger residents may pick up a free Valentine craft and sweet treat bag, while supplies last. One bag per family.