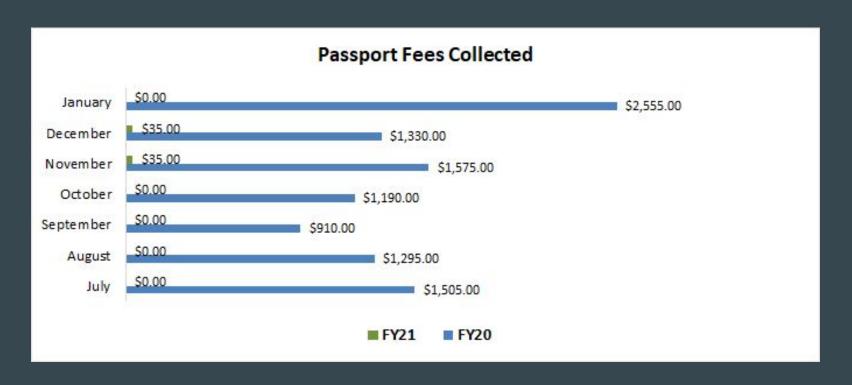

# **ADMINISTRATION**

Monthly Report

#### **OPERATIONS**

The front lobby opened to the public on February 1, 2021. Business hours are Monday-Friday from 8-5 p.m.

Passport application processing resumed on February 1, 2021. Applicants can call 859-727-2525 to make an appointment.

Notary services resumed as well. Appointments not required.

League Baseball Field Lottery is February 1, 2021 at 6:00 p.m.

League Soccer Field Lottery is February 8, 2021 at 6:00 p.m.

## WASTE COLLECTION CONCERNS



#### PROPERTY TAX COLLECTION



#### PROPERTY TAX COLLECTION



#### CODE ENFORCEMENT FINES COLLECTED



#### **CODE ENFORCEMENT LIENS**



#### PASSPORT FEES COLLECTED



# **OPEN RECORD REQUESTS**



## IT HELP DESK TICKETS



## **UPCOMING EVENTS**

| DATE                | TIME           | EVENT                            | LOCATION             | DESCRIPTION                                                                                                                                                                       |
|---------------------|----------------|----------------------------------|----------------------|-----------------------------------------------------------------------------------------------------------------------------------------------------------------------------------|
| February 8-11, 2021 | 8-5 P.M.       | Valentine Craft and Treat<br>Bag | City Building        | Erlanger residents may pick up a free Valentine craft and sw