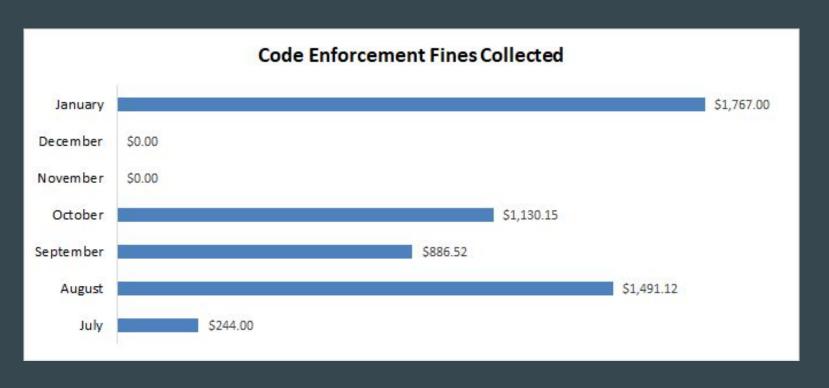

# **ADMINISTRATION**

Monthly Report

#### **OPERATIONS**

The front lobby opened to the public on February 1, 2021. Business hours are Monday-Friday from 8-5 p.m.

Passport application processing resumed on February 1, 2021. Applicants can call 859-727-2525 to make an appointment.

Notary services resumed as well. Appointments not required.

League Baseball Field Lottery is February 1, 2021 at 6:00 p.m.

League Soccer Field Lottery is February 8, 2021 at 6:00 p.m.

## WASTE COLLECTION CONCERNS



#### PROPERTY TAX COLLECTION



#### PROPERTY TAX COLLECTION



#### CODE ENFORCEMENT FINES COLLECTED



#### **CODE ENFORCEMENT LIENS**



#### PASSPORT FEES COLLECTED



# **OPEN RECORD REQUESTS**



## IT HELP DESK TICKETS



## **UPCOMING EVENTS**

| DATE                | TIME           | EVENT                            | LOCATION             | DESCRIPTION                                                                                                                                                                       |
|---------------------|----------------|----------------------------------|----------------------|-----------------------------------------------------------------------------------------------------------------------------------------------------------------------------------|
| February 8-11, 2021 | 8-5 P.M.       | Valentine Craft and Treat<br>Bag | City Building