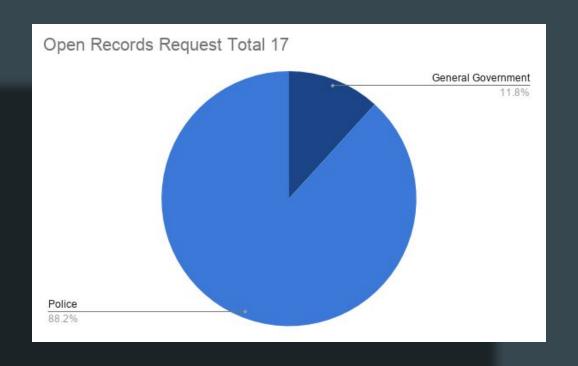

# **ADMINISTRATION**

Monthly Report

#### **OPERATIONS**

The front lobby opened to the public on February 1, 2021. Business hours are Monday-Friday from 8-5 p.m.

Passport application processing resumed on February 1, 2021. Applicants can call 859-727-2525 to make an appointment.

Notary services resumed as well. Appointments not required.

League Baseball Field Lottery is February 1, 2021 at 6:00 p.m.

League Soccer Field Lottery is February 8, 2021 at 6:00 p.m.

## WASTE COLLECTION CONCERNS



#### PROPERTY TAX COLLECTION



#### PROPERTY TAX COLLECTION



#### CODE ENFORCEMENT FINES COLLECTED



#### **CODE ENFORCEMENT LIENS**



#### PASSPORT FEES COLLECTED



# **OPEN RECORD REQUESTS**



## IT HELP DESK TICKETS



## **UPCOMING EVENTS**

| DATE                | TIME           | EVENT                            | LOCATION             | DESCRIPTION                                                                                                                                                                       |
|---------------------|----------------|----------------------------------|----------------------|-----------------------------------------------------------------------------------------------------------------------------------------------------------------------------------|
| February 8-11, 2021 | 8-5 P.M.       | Valentine Craft and Treat<br>Bag | City Building        | Erlanger residents may pick up a free Valentine craft and sweet treat bag, while supplies