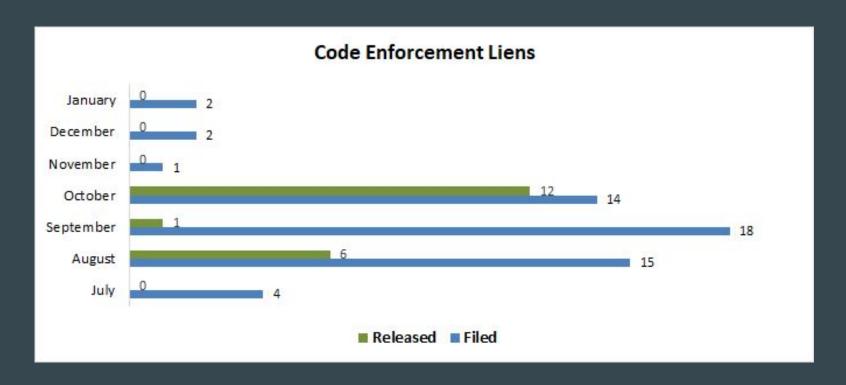

# **ADMINISTRATION**

Monthly Report

#### **OPERATIONS**

The front lobby opened to the public on February 1, 2021. Business hours are Monday-Friday from 8-5 p.m.

Passport application processing resumed on February 1, 2021. Applicants can call 859-727-2525 to make an appointment.

Notary services resumed as well. Appointments not required.

League Baseball Field Lottery is February 1, 2021 at 6:00 p.m.

League Soccer Field Lottery is February 8, 2021 at 6:00 p.m.

## WASTE COLLECTION CONCERNS



#### PROPERTY TAX COLLECTION



#### PROPERTY TAX COLLECTION



#### CODE ENFORCEMENT FINES COLLECTED



#### **CODE ENFORCEMENT LIENS**



#### PASSPORT FEES COLLECTED



# **OPEN RECORD REQUESTS**



## IT HELP DESK TICKETS



## **UPCOMING EVENTS**

| DATE                | TIME           | EVENT                            | LOCATION             | DESCRIPTION                                                                                                                                                                       |
|---------------------|----------------|----------------------------------|----------------------|-----------------------------------------------------------------------------------------------------------------------------------------------------------------------------------|
| February 8-11, 2021 | 8-5 P.M.       | Valentine Craft and Treat<br>Bag | City Building        | Erlanger residents may pick