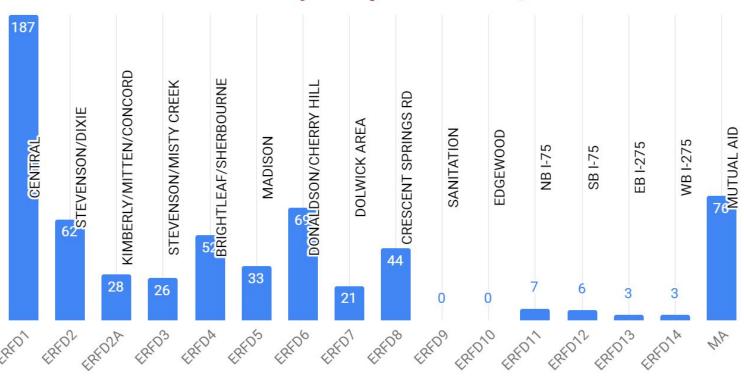

#### Incidents by Response Zone, YTD

Erlanger Fire/EMS Department 515 Graves Avenue Erlanger, KY 41018

@erlangerfiredepartment

@ErlangerFire