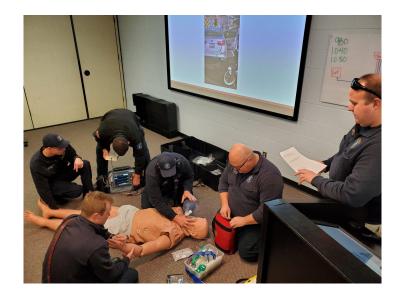

#### **Trauma Scenarios**

**February 22 - 24** 

Trauma can result from many sources (falls, crashes, fights, machinery, sports, etc). Members practiced treating traumatic injuries.

@ErlangerFire

|                      | February 2022 | Year to Date |  |
|----------------------|---------------|--------------|--|
| Total Training Hours | 380.5         | 797.0        |  |