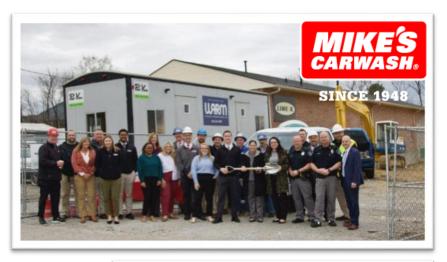

## **Highlights**

Congratulations to **Mike's Carwash**, who broke ground at their new development site at 3126 Dixie Highway on March 15<sup>th</sup>.

This month, Director Emi Randall completed processing the Erlanger Development Growth and Employment Incentive (EDGE) disbursements to awardees for employment in 2021. Congratulations to the following: