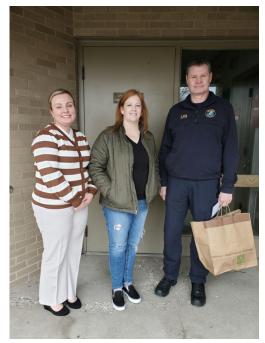

#### **Spero Health Visit**

March 8th

Employees of Spero Health delivered Panera Bagels to our members as thanks for a response made to their office.

Erlanger Fire/EMS Department 515 Graves Avenue Erlanger, KY 41018