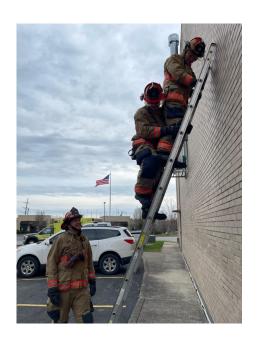

#### **Ground Ladders**

March 14 - 16

Crews practiced using ground ladders. It is an important skill for the times we need to rescue citizens from heights