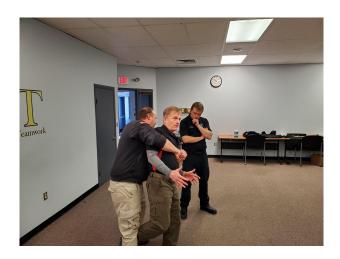

#### **Self Defense**

March 1 - 3

Police Department instructed each shift on various self defense techniques to help keep our crews safe.