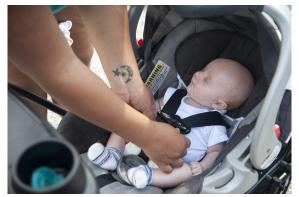

## **Car Seat Safety Installations/Education**

| Month | Completed |
|-------|-----------|
| March | 9         |

Do Not Place Rear Facing Child Safety Seat In Front If There Is an Airbag.

@ErlangerFire