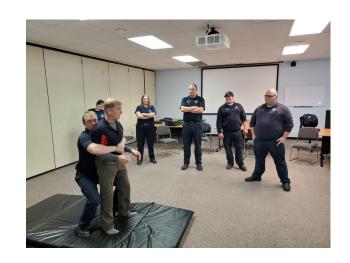

#### **Self Defense**

March 1 - 3

Police Department instructed each shift on various self defense techniques to help keep our crews safe.