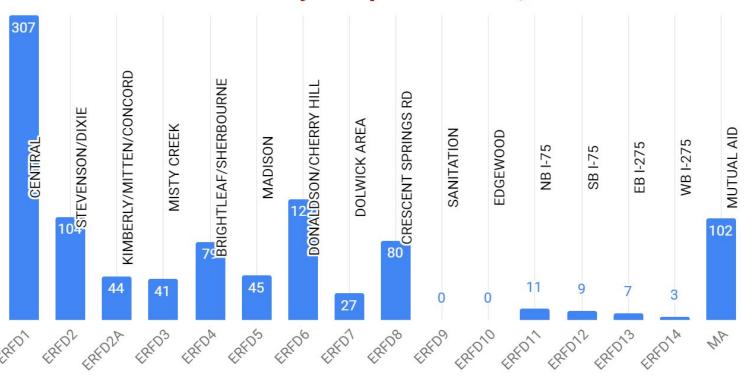

#### Incidents by Response Zone, YTD

Erlanger Fire/EMS Department 515 Graves Avenue Erlanger, KY 41018

@erlangerfiredepartment

@ErlangerFire