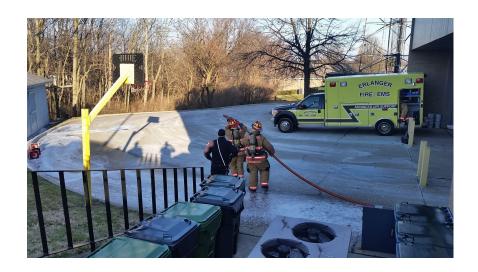

# Fire Hose Advancement

March 22 - 24

Crews practiced pulling and advancing fire attack hose lines off the engine as well as reloading the lines.

Erlanger Fire/EMS Department 515 Graves Avenue Erlanger, KY 41018