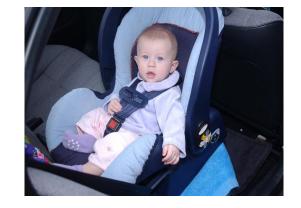

## **Car Seat Safety Installations/Education**

| Month | Completed |
|-------|-----------|
| March | 9         |

Do Not Place Rear Facing Child Safety Seat In Front If There Is an Airbag.

@ErlangerFire