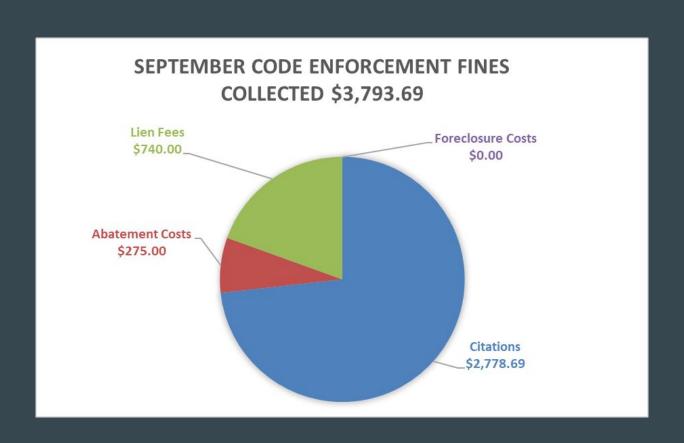

# **ADMINISTRATION**

•••

# Office of the City Clerk Monthly Report

#### CELEBRATING 125 YEARS

#### FRIENDSHIP GARDEN WALL

This month we are recognizing former City Clerk, Wilma LaBare. Wilma retired in 1998 after twenty five years of dedicated service. Please check out the Friendship Garden Wall on the City's website (erlangerky.gov under About) to learn more about Wilma's contributions to the Erlanger community.



#### WASTE COLLECTION CONCERNS



#### PROPERTY TAX COLLECTION



### PROPERTY TAX COLLECTION



#### CODE ENFORCEMENT FINES COLLECTED



### **CODE ENFORCEMENT LIENS**



## PASSPORT FEES COLLECTED



# **OPEN RECORD REQUESTS**



# IT HELP DESK TICKETS



## **UPCOMING EVENTS**

| DATE  | TIME        | EVENT                       | LOCATION      |
|-------|-------------|-----------------------------|---------------|
| 10/15 | 5:30-9 p.m. | Halloween<br>Carnival/Movie | Depot Park    |
| 10/19 | 11:30 a.m.  | Employee Tailgate           | City Building |
| 10/27 | 6-8 pm      | Adult Painting Class        | City Building |