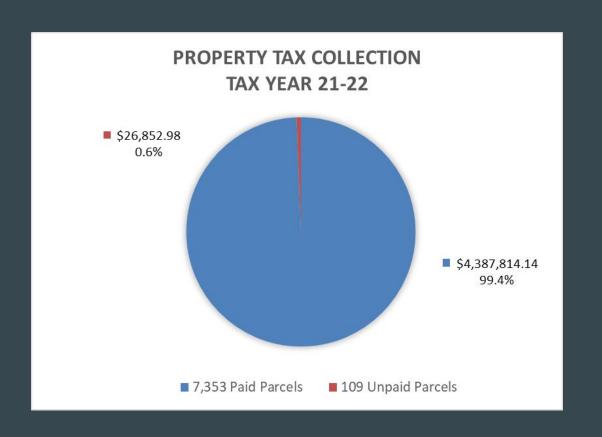

# **ADMINISTRATION**

•••

# Office of the City Clerk Monthly Report

#### CELEBRATING 125 YEARS

#### FRIENDSHIP GARDEN WALL

This month we are recognizing former City Clerk, Wilma LaBare. Wilma retired in 1998 after twenty five years of dedicated service. Please check out the Friendship Garden Wall on the City's website (erlangerky.gov under About) to learn more about Wilma's contributions to the Erlanger community.



#### WASTE COLLECTION CONCERNS



#### PROPERTY TAX COLLECTION



### PROPERTY TAX COLLECTION



#### CODE ENFORCEMENT FINES COLLECTED



### **CODE ENFORCEMENT LIENS**



## PASSPORT FEES COLLECTED



# **OPEN RECORD REQUESTS**



# IT HELP DESK TICKETS



## **UPCOMING EVENTS**

| DATE  | TIME        | EVENT                       | LOCATION      |
|-------|-------------|-----------------------------|---------------|
| 10/15 | 5:30-9 p.m. | Halloween<br>Carnival/Movie | Depot Park    |
| 10/19 | 11:30 a.m.  | Employee Tailgate           | City Building |
| 10/27 | 6-8 pm      | Adult Painting Class        | City Building |