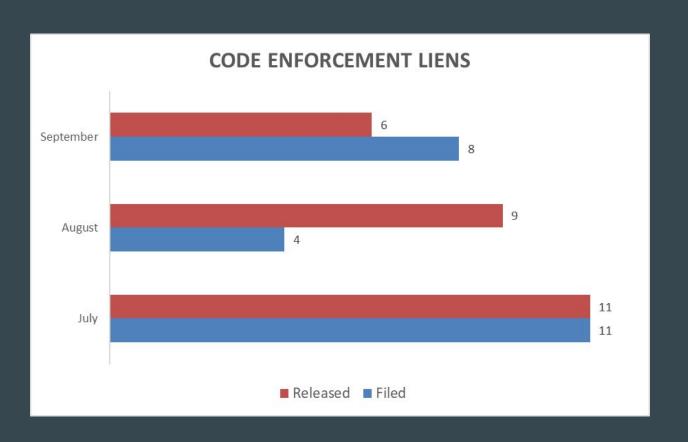

# **ADMINISTRATION**

•••

# Office of the City Clerk Monthly Report

#### CELEBRATING 125 YEARS

#### FRIENDSHIP GARDEN WALL

This month we are recognizing former City Clerk, Wilma LaBare. Wilma retired in 1998 after twenty five years of dedicated service. Please check out the Friendship Garden Wall on the City's website (erlangerky.gov under About) to learn more about Wilma's contributions to the Erlanger community.



#### WASTE COLLECTION CONCERNS



#### PROPERTY TAX COLLECTION



### PROPERTY TAX COLLECTION



#### CODE ENFORCEMENT FINES COLLECTED



### **CODE ENFORCEMENT LIENS**



## PASSPORT FEES COLLECTED



# **OPEN RECORD REQUESTS**



# IT HELP DESK TICKETS



## **UPCOMING EVENTS**

| DATE  | TIME        | EVENT                       | LOCATION      |
|-------|-------------|-----------------------------|---------------|
| 10/15 | 5:30-9 p.m. | Halloween<br>Carnival/Movie | Depot Park    |
| 10/19 | 11:30 a.m.  | Employee Tailgate           | City Building |
| 10/27 | 6-8 pm      | Adult Painting Class        | City Building |