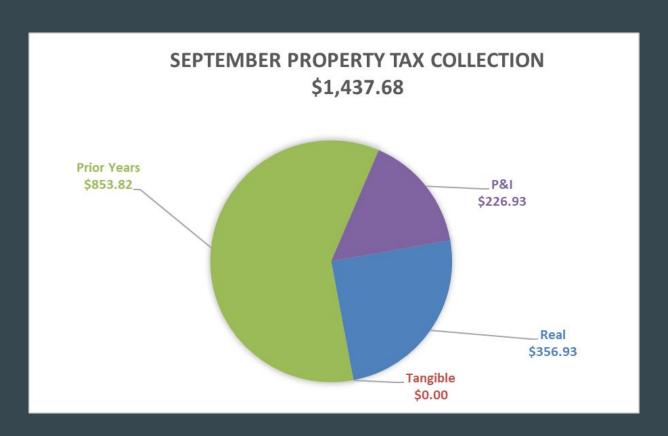

# **ADMINISTRATION**

•••

# Office of the City Clerk Monthly Report

#### CELEBRATING 125 YEARS

#### FRIENDSHIP GARDEN WALL

This month we are recognizing former City Clerk, Wilma LaBare. Wilma retired in 1998 after twenty five years of dedicated service. Please check out the Friendship Garden Wall on the City's website (erlangerky.gov under About) to learn more about Wilma's contributions to the Erlanger community.



#### WASTE COLLECTION CONCERNS



#### PROPERTY TAX COLLECTION



### PROPERTY TAX COLLECTION



#### CODE ENFORCEMENT FINES COLLECTED



### **CODE ENFORCEMENT LIENS**



## PASSPORT FEES COLLECTED



# **OPEN RECORD REQUESTS**



# IT HELP DESK TICKETS



## **UPCOMING EVENTS**

| DATE  | TIME        | EVENT                       | LOCATION      |
|-------|-------------|-----------------------------|---------------|
| 10/15 | 5:30-9 p.m. | Halloween<br>Carnival/Movie | Depot Park    |
| 10/19 | 11:30 a.m.  | Employee Tailgate           | City Building |
| 10/27 | 6-8 pm      | Adult Painting Class        | City Building |