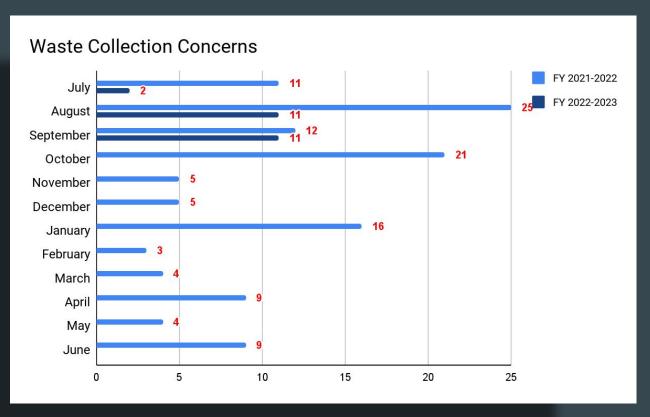

# **ADMINISTRATION**

•••

# Office of the City Clerk Monthly Report

#### CELEBRATING 125 YEARS

#### FRIENDSHIP GARDEN WALL

This month we are recognizing former City Clerk, Wilma LaBare. Wilma retired in 1998 after twenty five years of dedicated service. Please check out the Friendship Garden Wall on the City's website (erlangerky.gov under About) to learn more about Wilma's contributions to the Erlanger community.



#### WASTE COLLECTION CONCERNS



#### PROPERTY TAX COLLECTION



### PROPERTY TAX COLLECTION



#### CODE ENFORCEMENT FINES COLLECTED



### **CODE ENFORCEMENT LIENS**



## PASSPORT FEES COLLECTED



# **OPEN RECORD REQUESTS**



# IT HELP DESK TICKETS



## **UPCOMING EVENTS**

| DATE  | TIME        | EVENT                       | LOCATION      |
|-------|-------------|-----------------------------|---------------|
| 10/15 | 5:30-9 p.m. | Halloween<br>Carnival/Movie | Depot Park    |
| 10/19 | 11:30 a.m.  | Employee Tailgate           | City Building |
| 10/27 | 6-8 pm      | Adult Painting Class        | City Building |