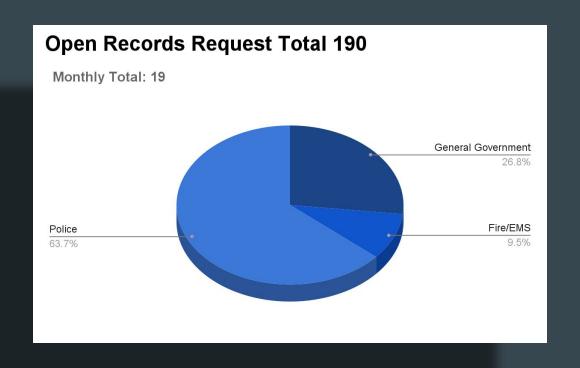

# **ADMINISTRATION**

•••

# Office of the City Clerk Monthly Report

#### CELEBRATING 125 YEARS

#### FRIENDSHIP GARDEN WALL

This month we are recognizing former City Clerk, Wilma LaBare. Wilma retired in 1998 after twenty five years of dedicated service. Please check out the Friendship Garden Wall on the City's website (erlangerky.gov under About) to learn more about Wilma's contributions to the Erlanger community.



#### WASTE COLLECTION CONCERNS



#### PROPERTY TAX COLLECTION



### PROPERTY TAX COLLECTION



#### CODE ENFORCEMENT FINES COLLECTED



### **CODE ENFORCEMENT LIENS**



## PASSPORT FEES COLLECTED



# **OPEN RECORD REQUESTS**



# IT HELP DESK TICKETS



## **UPCOMING EVENTS**

| DATE  | TIME        | EVENT                       | LOCATION      |
|-------|-------------|-----------------------------|---------------|
| 10/15 | 5:30-9 p.m. | Halloween<br>Carnival/Movie | Depot Park    |
| 10/19 | 11:30 a.m.  | Employee Tailgate           | City Building |
| 10/27 | 6-8 pm      | Adult Painting Class        | City Building |