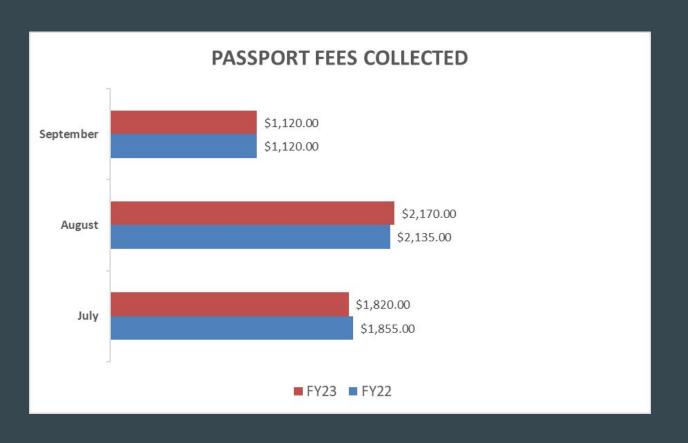

# **ADMINISTRATION**

•••

# Office of the City Clerk Monthly Report

#### CELEBRATING 125 YEARS

#### FRIENDSHIP GARDEN WALL

This month we are recognizing former City Clerk, Wilma LaBare. Wilma retired in 1998 after twenty five years of dedicated service. Please check out the Friendship Garden Wall on the City's website (erlangerky.gov under About) to learn more about Wilma's contributions to the Erlanger community.



#### WASTE COLLECTION CONCERNS



#### PROPERTY TAX COLLECTION



### PROPERTY TAX COLLECTION



#### CODE ENFORCEMENT FINES COLLECTED



### **CODE ENFORCEMENT LIENS**



## PASSPORT FEES COLLECTED



# **OPEN RECORD REQUESTS**



# IT HELP DESK TICKETS



## **UPCOMING EVENTS**

| DATE  | TIME        | EVENT                       | LOCATION      |
|-------|-------------|-----------------------------|---------------|
| 10/15 | 5:30-9 p.m. | Halloween<br>Carnival/Movie | Depot Park    |
| 10/19 | 11:30 a.m.  | Employee Tailgate           | City Building |
| 10/27 | 6-8 pm      | Adult Painting Class        | City Building |