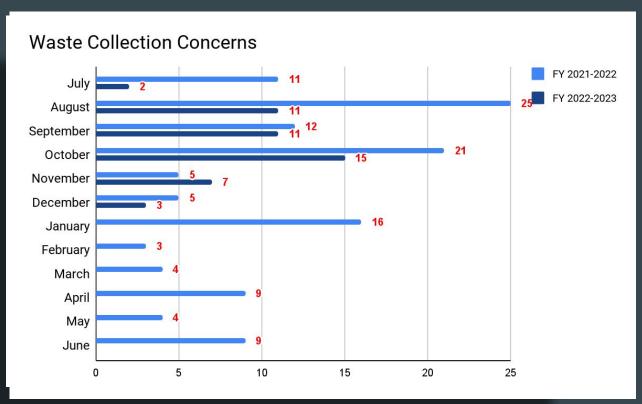

# **ADMINISTRATION**

•••

# Office of the City Clerk Monthly Report

#### FRIENDSHIP GARDEN WALL

This month we are recognizing employee, Norm Lyle. Please check out the Friendship Garden Wall on the City's website (erlangerky.gov under About) to learn more about Norm and his contributions to Erlanger.

#### **NEWS AND UPDATES**

HOLIDAY LIGHT RECYCLING PROGRAM

Erlanger is participating in the Kenton County Solid Waste Division's Holiday Light Recycling Program. From December 1, 2022-February 1, 2023, residents can drop their holiday lights (traditional and LED style bulbs) off at the Erlanger City Building located at 505 Commonwealth Avenue. Help Kenton County beat Boone and Campbell Counties for the most holiday lights recycled.

## WASTE COLLECTION CONCERNS



#### PROPERTY TAX COLLECTION



## PROPERTY TAX COLLECTION



#### CODE ENFORCEMENT FINES COLLECTED



#### CODE ENFORCEMENT FINES COLLECTED



#### **CODE ENFORCEMENT LIENS**



## PASSPORT FEES COLLECTED



# **OPEN RECORD REQUESTS**



# IT HELP DESK TICKETS



# UPCOMING EVENTS

| UPGUMING EVENTS |           |                                                                                               |                  |
|-----------------|-----------|-----------------------------------------------------------------------------------------------|------------------|
| DATE            | TIME      | EVENT                                                                                         | LOCATION         |
| 1/9-19/23       | Various   | NKY Senior<br>Games