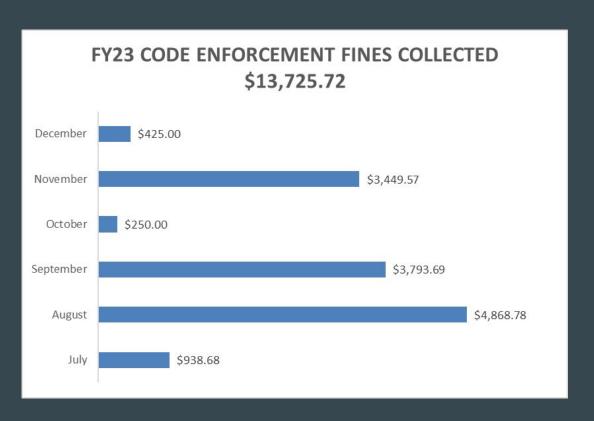

IENDSHIP GARDEN WALL

This month we are recognizing employee, Norm Lyle. Please check out the Friendship Garden Wall on the City's website (erlangerky.gov under About) to learn more about Norm and his contributions to Erlanger.

#### **NEWS AND UPDATES**

HOLIDAY LIGHT RECYCLING PROGRAM

Erlanger is participating in the Kenton County Solid Waste Division's Holiday Light Recycling Program. From December 1, 2022-February 1, 2023, residents can drop their holiday lights (traditional and LED style bulbs) off at the Erlanger City Building located at 505 Commonwealth Avenue. Help Kenton County beat Boone and Campbell Counties for the most holiday lights recycled.

## WASTE COLLECTION CONCERNS



#### PROPERTY TAX COLLECTION



## PROPERTY TAX COLLECTION



#### CODE ENFORCEMENT FINES COLLECTED



#### CODE ENFORCEMENT FINES COLLECTED



#### **CODE ENFORCEMENT LIENS**



## PASSPORT FEES COLLECTED



# **OPEN RECORD REQUESTS**



# IT HELP DESK TICKETS



# UPCOMING EVENTS

| UPGUMING EVENTS |           |                                                                                               |                  |
|-----------------|-----------|-----------------------------------------------------------------------------------------------|------------------|
| DATE            | TIME      | EVENT                                                                                         | LOCATION         |
| 1/9-19/23       | Various   | NKY Senior<br>Games                                                                           | Various          |
| 1/15/23         | 5:15-7:15