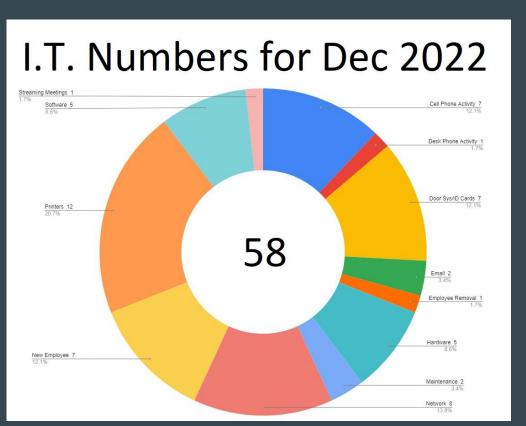

bout) to learn more about Norm and his contributions to Erlanger.

#### **NEWS AND UPDATES**

HOLIDAY LIGHT RECYCLING PROGRAM

Erlanger is participating in the Kenton County Solid Waste Division's Holiday Light Recycling Program. From December 1, 2022-February 1, 2023, residents can drop their holiday lights (traditional and LED style bulbs) off at the Erlanger City Building located at 505 Commonwealth Avenue. Help Kenton County beat Boone and Campbell Counties for the most holiday lights recycled.

## WASTE COLLECTION CONCERNS



#### PROPERTY TAX COLLECTION



## PROPERTY TAX COLLECTION



#### CODE ENFORCEMENT FINES COLLECTED



#### CODE ENFORCEMENT FINES COLLECTED



#### **CODE ENFORCEMENT LIENS**



## PASSPORT FEES COLLECTED



# **OPEN RECORD REQUESTS**



# IT HELP DESK TICKETS



# UPCOMING EVENTS

| UPGUMING EVENTS |           |                                                                                               |                  |
|-----------------|-----------|-----------------------------------------------------------------------------------------------|------------------|
| DATE            | TIME      | EVENT                                                                                         | LOCATION         |
| 1/9-19/23       | Various   | NKY Senior<br>Games                                                                           | Various          |
| 1/15/23         | 5:15-7:15 | Ice Skating                                                                                   | NKY Ice Center   |
| 1/26/23         | 6-8 p.m.  | Bowling, Rol