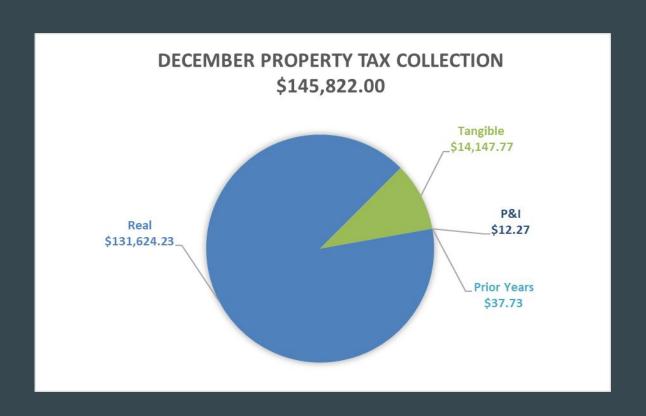

of the City Clerk Monthly Report

#### FRIENDSHIP GARDEN WALL

This month we are recognizing employee, Norm Lyle. Please check out the Friendship Garden Wall on the City's website (erlangerky.gov under About) to learn more about Norm and his contributions to Erlanger.

#### **NEWS AND UPDATES**

HOLIDAY LIGHT RECYCLING PROGRAM

Erlanger is participating in the Kenton County Solid Waste Division's Holiday Light Recycling Program. From December 1, 2022-February 1, 2023, residents can drop their holiday lights (traditional and LED style bulbs) off at the Erlanger City Building located at 505 Commonwealth Avenue. Help Kenton County beat Boone and Campbell Counties for the most holiday lights recycled.

## WASTE COLLECTION CONCERNS



#### PROPERTY TAX COLLECTION



## PROPERTY TAX COLLECTION



#### CODE ENFORCEMENT FINES COLLECTED



#### CODE ENFORCEMENT FINES COLLECTED



#### **CODE ENFORCEMENT LIENS**



## PASSPORT FEES COLLECTED



# **OPEN RECORD REQUESTS**



# IT HELP DESK TICKETS



# UPCOMING EVENTS

| UPGUMING EVENTS |           |                                                                                               |                  |
|-----------------|-----------|-----------------------------------------------------------------------------------------------|------------------|
| DATE            | TIME      | EVENT                                                                                         | LOCATION         |
| 1/9-19/23       | Various   | NKY Senior<br>Games                                                                           | Various