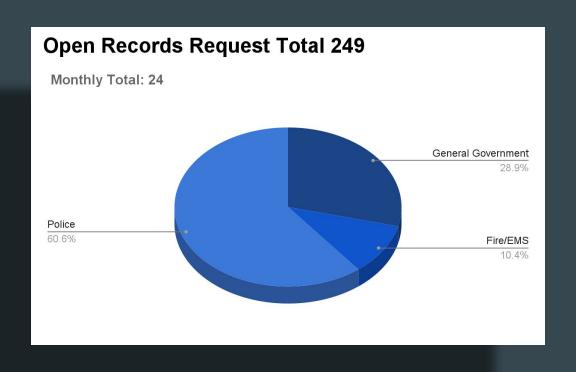

te (erlangerky.gov under About) to learn more about Norm and his contributions to Erlanger.

#### **NEWS AND UPDATES**

HOLIDAY LIGHT RECYCLING PROGRAM

Erlanger is participating in the Kenton County Solid Waste Division's Holiday Light Recycling Program. From December 1, 2022-February 1, 2023, residents can drop their holiday lights (traditional and LED style bulbs) off at the Erlanger City Building located at 505 Commonwealth Avenue. Help Kenton County beat Boone and Campbell Counties for the most holiday lights recycled.

## WASTE COLLECTION CONCERNS



#### PROPERTY TAX COLLECTION



## PROPERTY TAX COLLECTION



#### CODE ENFORCEMENT FINES COLLECTED



#### CODE ENFORCEMENT FINES COLLECTED



#### **CODE ENFORCEMENT LIENS**



## PASSPORT FEES COLLECTED



# **OPEN RECORD REQUESTS**



# IT HELP DESK TICKETS



# UPCOMING EVENTS

| UPGUMING EVENTS |           |                                                                                               |                  |
|-----------------|-----------|-----------------------------------------------------------------------------------------------|------------------|
| DATE            | TIME      | EVENT                                                                                         | LOCATION         |
| 1/9-19/23       | Various   | NKY Senior<br>Games                                                                           | Various          |
| 1/15/23         | 5:15-7:15 | Ice Skating                                                                                   | NKY Ice Center   |
| 1/26/23