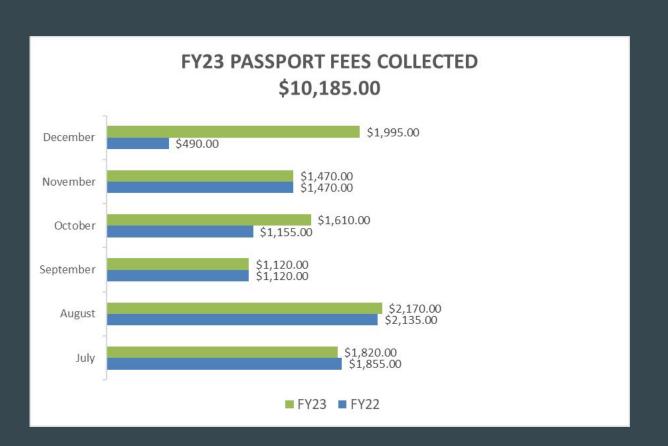

arden Wall on the City's website (erlangerky.gov under About) to learn more about Norm and his contributions to Erlanger.

#### **NEWS AND UPDATES**

HOLIDAY LIGHT RECYCLING PROGRAM

Erlanger is participating in the Kenton County Solid Waste Division's Holiday Light Recycling Program. From December 1, 2022-February 1, 2023, residents can drop their holiday lights (traditional and LED style bulbs) off at the Erlanger City Building located at 505 Commonwealth Avenue. Help Kenton County beat Boone and Campbell Counties for the most holiday lights recycled.

## WASTE COLLECTION CONCERNS



#### PROPERTY TAX COLLECTION



## PROPERTY TAX COLLECTION



#### CODE ENFORCEMENT FINES COLLECTED



#### CODE ENFORCEMENT FINES COLLECTED



#### **CODE ENFORCEMENT LIENS**



## PASSPORT FEES COLLECTED



# **OPEN RECORD REQUESTS**



# IT HELP DESK TICKETS



# UPCOMING EVENTS

| UPGUMING EVENTS |           |                                                                                               |                  |
|-----------------|-----------|-----------------------------------------------------------------------------------------------|------------------|
| DATE            | TIME      | EVENT                                                                                         | LOCATION         |
| 1/9-19/23       | Various   | NKY Senior<br>Games                                                                           | Various          |
| 1/15/23         | 5:15-7:15 | Ice Skating                                                                                   | NKY Ice