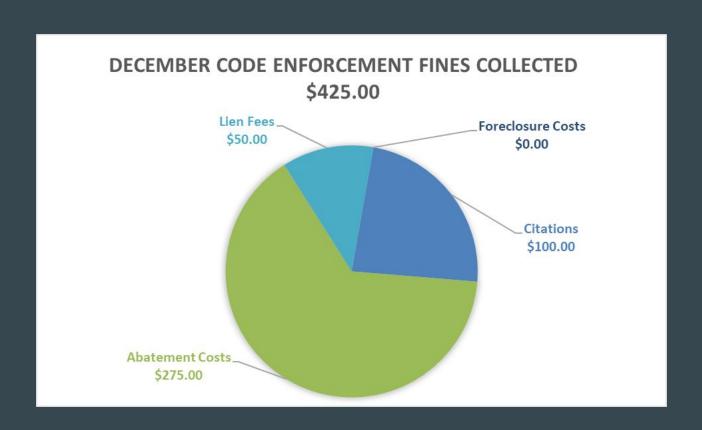

ecognizing employee, Norm Lyle. Please check out the Friendship Garden Wall on the City's website (erlangerky.gov under About) to learn more about Norm and his contributions to Erlanger.

#### **NEWS AND UPDATES**

HOLIDAY LIGHT RECYCLING PROGRAM

Erlanger is participating in the Kenton County Solid Waste Division's Holiday Light Recycling Program. From December 1, 2022-February 1, 2023, residents can drop their holiday lights (traditional and LED style bulbs) off at the Erlanger City Building located at 505 Commonwealth Avenue. Help Kenton County beat Boone and Campbell Counties for the most holiday lights recycled.

## WASTE COLLECTION CONCERNS



#### PROPERTY TAX COLLECTION



## PROPERTY TAX COLLECTION



#### CODE ENFORCEMENT FINES COLLECTED



#### CODE ENFORCEMENT FINES COLLECTED



#### **CODE ENFORCEMENT LIENS**



## PASSPORT FEES COLLECTED



# **OPEN RECORD REQUESTS**



# IT HELP DESK TICKETS



# UPCOMING EVENTS

| UPGUMING EVENTS |           |                                                                                               |                  |
|-----------------|-----------|-----------------------------------------------------------------------------------------------|------------------|
| DATE            | TIME      | EVENT                                                                                         | LOCATION         |
| 1/9-19/23       | Various   | NKY Senior<br>Games                                                                           | Various          |
| 1/15/23         | 5:15-7:15 | Ice Skating