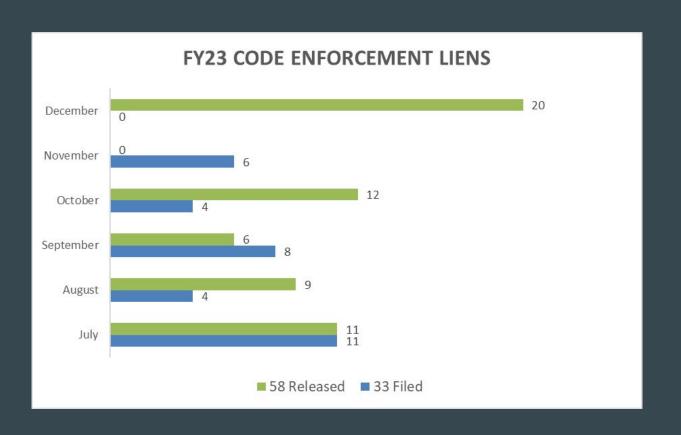

ase check out the Friendship Garden Wall on the City's website (erlangerky.gov under About) to learn more about Norm and his contributions to Erlanger.

#### **NEWS AND UPDATES**

HOLIDAY LIGHT RECYCLING PROGRAM

Erlanger is participating in the Kenton County Solid Waste Division's Holiday Light Recycling Program. From December 1, 2022-February 1, 2023, residents can drop their holiday lights (traditional and LED style bulbs) off at the Erlanger City Building located at 505 Commonwealth Avenue. Help Kenton County beat Boone and Campbell Counties for the most holiday lights recycled.

## WASTE COLLECTION CONCERNS



#### PROPERTY TAX COLLECTION



## PROPERTY TAX COLLECTION



#### CODE ENFORCEMENT FINES COLLECTED



#### CODE ENFORCEMENT FINES COLLECTED



#### **CODE ENFORCEMENT LIENS**



## PASSPORT FEES COLLECTED



# **OPEN RECORD REQUESTS**



# IT HELP DESK TICKETS



# UPCOMING EVENTS

| UPGUMING EVENTS |           |                                                                                               |                  |
|-----------------|-----------|-----------------------------------------------------------------------------------------------|------------------|
| DATE            | TIME      | EVENT                                                                                         | LOCATION         |
| 1/9-19/23       | Various   | NKY Senior<br>Games                                                                           | Various          |
| 1/15/23         | 5:15-7:15 | Ice Skating