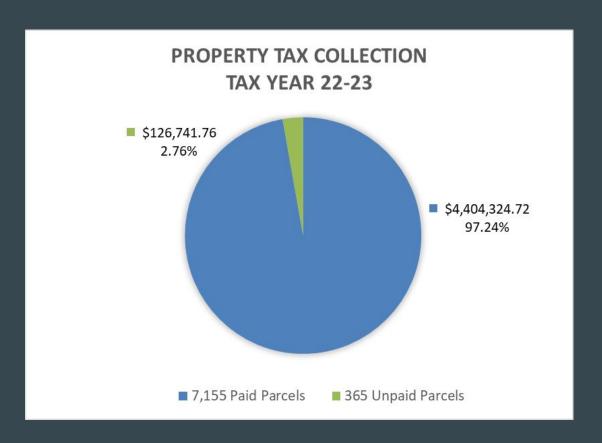

MINISTRATION**

•••

# Office of the City Clerk Monthly Report

#### FRIENDSHIP GARDEN WALL

This month we are recognizing employee, Norm Lyle. Please check out the Friendship Garden Wall on the City's website (erlangerky.gov under About) to learn more about Norm and his contributions to Erlanger.

#### **NEWS AND UPDATES**

HOLIDAY LIGHT RECYCLING PROGRAM

Erlanger is participating in the Kenton County Solid Waste Division's Holiday Light Recycling Program. From December 1, 2022-February 1, 2023, residents can drop their holiday lights (traditional and LED style bulbs) off at the Erlanger City Building located at 505 Commonwealth Avenue. Help Kenton County beat Boone and Campbell Counties for the most holiday lights recycled.

## WASTE COLLECTION CONCERNS



#### PROPERTY TAX COLLECTION



## PROPERTY TAX COLLECTION



#### CODE ENFORCEMENT FINES COLLECTED



#### CODE ENFORCEMENT FINES COLLECTED



#### **CODE ENFORCEMENT LIENS**



## PASSPORT FEES COLLECTED



# **OPEN RECORD REQUESTS**



# IT HELP DESK TICKETS



# UPCOMING EVENTS

| UPGUMING EVENTS |           |                                                                                               |                  |
|-----------------|-----------|-----------------------------------------------------------------------------------------------|------------------|
| DATE            | TIME      | EVENT                                                                                         | LOCATION         |
| 1/9-19/23       | Various   | NKY Senior<br>Games