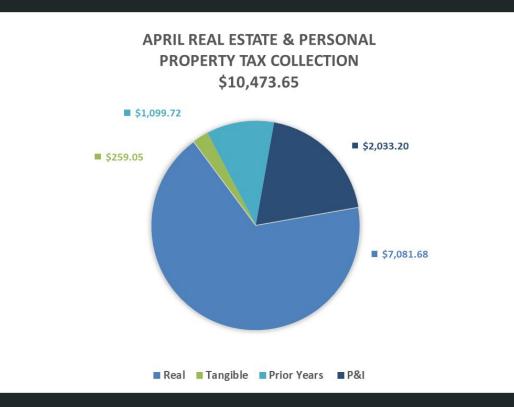

# ADMINISTRATION

## Office of the City Clerk Monthly Report

May 2024



#### NEW WEBSITE EVENT CALENDAR

Visit <u>https://erlangerky.gov/calendar/</u> to subscribe to the City's event calendar

#### REMINDER

Residents can pick up a hand held flag, May 1-24th from 8-5 p.m., while supplies last (Limit 2 per household)

#### SAVE THE DATE

Spring Clean-up, May 8-10th from noon-7 p.m., May 11th from 8-2 p.m. at the Public Works Facility

Erlanger Summer Sendoff, September 21st from 4-10 p.m. at Silverlake Park

### WASTE COLLECTION CONCERNS

#### Waste Collection Concerns



### PROPERTY TAX COLLECTION



### PROPERTY TAX COLLECTION



#### CODE ENFORCEMENT FINES COLLECTED



### CODE ENFORCEMENT FINES COLLECTED



### CODE ENFORCEMENT LIENS



### PASSPORT FEES COLLECTED



#### OPEN RECORD REQUESTS



#### LIABILITY CLAIMS - DEPARTMENT SUMMARY

NO. OF CLAIMS FOR THE <u>MONTH</u> = THREE (3)



### IT HELP DESK TICKETS



### UPCOMING MARCH EVENTS

| DATE    | TIME      | EVENT               | LOCATION      |
|---------|-----------|---------------------|---------------|
| 5/9/24  | 6-7 p.m.  | Mugs for Mom        | Depot Park    |
| 5/18/24 | 8-10 a.m. | Youth Fishing Derby | Flagship Park |
| 5/30/24 | 6-8 p.m.  | Graeter's at Glades | Glades Park   |