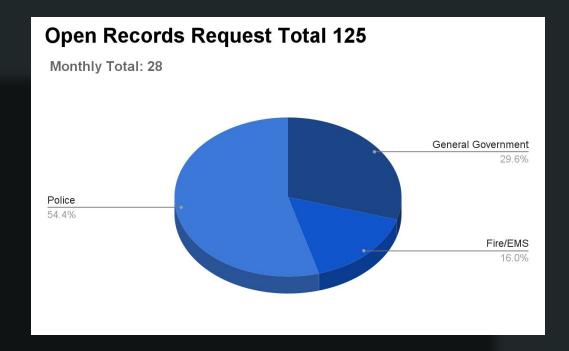

TION

## Office of the City Clerk Monthly Report

May 2024



#### NEW WEBSITE EVENT CALENDAR

Visit <u>https://erlangerky.gov/calendar/</u> to subscribe to the City's event calendar

#### REMINDER

Residents can pick up a hand held flag, May 1-24th from 8-5 p.m., while supplies last (Limit 2 per household)

#### SAVE THE DATE

Spring Clean-up, May 8-10th from noon-7 p.m., May 11th from 8-2 p.m. at the Public Works Facility

Erlanger Summer Sendoff, September 21st from 4-10 p.m. at Silverlake Park

### WASTE COLLECTION CONCERNS

#### Waste Collection Concerns



### PROPERTY TAX COLLECTION



### PROPERTY TAX COLLECTION



#### CODE ENFORCEMENT FINES COLLECTED



### CODE ENFORCEMENT FINES COLLECTED



### CODE ENFORCEMENT LIENS



### PASSPORT FEES COLLECTED



#### OPEN RECORD REQUESTS



#### LIABILITY CLAIMS - DEPARTMENT SUMMARY

NO. OF CLAIMS FOR THE <u>MONTH</u> = THREE (3)



### IT HELP DESK TICKETS



### UPCOMING MARCH EVENTS

| DATE    | TIME      | EVENT               | LOCATION      |
|---------|-----------|---------------------|---------------|
| 5/9/24  | 6-7 p.m.  | Mugs for Mom        | Depot Park    |
| 5/18/24 | 8-10 a.m. | Youth Fishing Derby | Flagship Park |
| 5/30/24 | 6-8 p.m.  | Graeter's at Glades | Glades Park   |