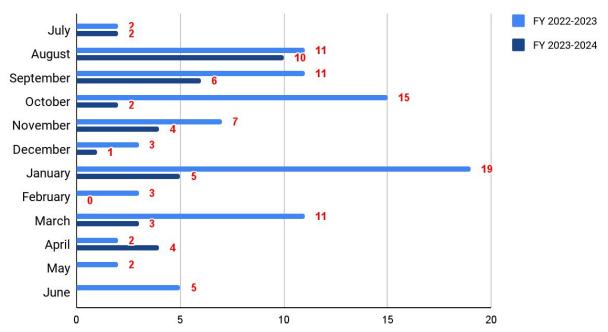

# ADMINISTRATION

## Office of the City Clerk Monthly Report

May 2024



#### NEW WEBSITE EVENT CALENDAR

Visit <u>https://erlangerky.gov/calendar/</u> to subscribe to the City's event calendar

#### REMINDER

Residents can pick up a hand held flag, May 1-24th from 8-5 p.m., while supplies last (Limit 2 per household)

#### SAVE THE DATE

Spring Clean-up, May 8-10th from noon-7 p.m., May 11th from 8-2 p.m. at the Public Works Facility

Erlanger Summer Sendoff, September 21st from 4-10 p.m. at Silverlake Park

### WASTE COLLECTION CONCERNS

#### Waste Collection Concerns



### PROPERTY TAX COLLECTION



### PROPERTY TAX COLLECTION



#### CODE ENFORCEMENT FINES COLLECTED



### CODE ENFORCEMENT FINES COLLECTED



### CODE ENFORCEMENT LIENS



### PASSPORT FEES COLLECTED



#### OPEN RECORD REQUESTS



#### LIABILITY CLAIMS - DEPARTMENT SUMMARY

NO. OF CLAIMS FOR THE <u>MONTH</u> = THREE (3)



### IT HELP DESK TICKETS



### UPCOMING MARCH EVENTS

| DATE    | TIME      | EVENT               | LOCATION      |
|---------|-----------|---------------------|---------------|
| 5/9/24  | 6-7 p.m.  | Mugs for Mom        | Depot Park    |
| 5/18/24 | 8-10 a.m. | Youth Fishing Derby | Flagship Park |
| 5/30/24 | 6-8 p.m.  | Graeter's at Glades | Glades Park   |