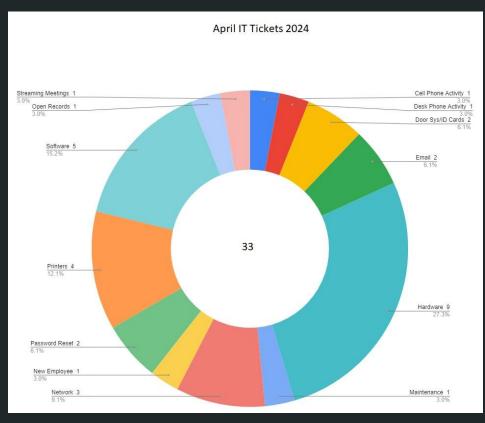

.gov/calendar/</u> to subscribe to the City's event calendar

#### REMINDER

Residents can pick up a hand held flag, May 1-24th from 8-5 p.m., while supplies last (Limit 2 per household)

#### SAVE THE DATE

Spring Clean-up, May 8-10th from noon-7 p.m., May 11th from 8-2 p.m. at the Public Works Facility

Erlanger Summer Sendoff, September 21st from 4-10 p.m. at Silverlake Park

### WASTE COLLECTION CONCERNS

#### Waste Collection Concerns



### PROPERTY TAX COLLECTION



### PROPERTY TAX COLLECTION



#### CODE ENFORCEMENT FINES COLLECTED



### CODE ENFORCEMENT FINES COLLECTED



### CODE ENFORCEMENT LIENS



### PASSPORT FEES COLLECTED



#### OPEN RECORD REQUESTS



#### LIABILITY CLAIMS - DEPARTMENT SUMMARY

NO. OF CLAIMS FOR THE <u>MONTH</u> = THREE (3)



### IT HELP DESK TICKETS



### UPCOMING MARCH EVENTS

| DATE    | TIME      | EVENT               | LOCATION      |
|---------|-----------|---------------------|---------------|
| 5/9/24  | 6-7 p.m.  | Mugs for Mom        | Depot Park    |
| 5/18/24 | 8-10 a.m. | Youth Fishing Derby | Flagship Park |
| 5/30/24 | 6-8 p.m.  | Graeter's at Glades | Glades Park   |