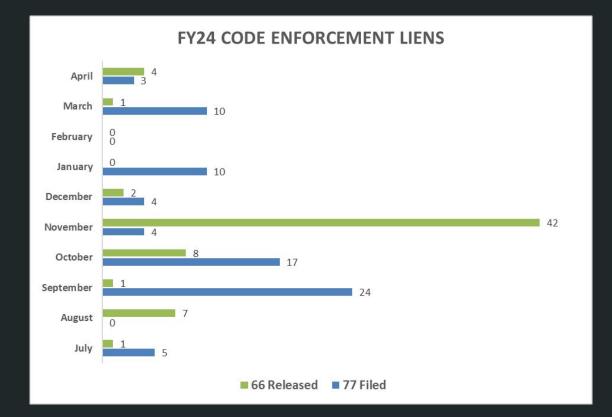

# ADMINISTRATION

## Office of the City Clerk Monthly Report

May 2024



#### NEW WEBSITE EVENT CALENDAR

Visit <u>https://erlangerky.gov/calendar/</u> to subscribe to the City's event calendar

#### REMINDER

Residents can pick up a hand held flag, May 1-24th from 8-5 p.m., while supplies last (Limit 2 per household)

#### SAVE THE DATE

Spring Clean-up, May 8-10th from noon-7 p.m., May 11th from 8-2 p.m. at the Public Works Facility

Erlanger Summer Sendoff, September 21st from 4-10 p.m. at Silverlake Park

### WASTE COLLECTION CONCERNS

#### Waste Collection Concerns



### PROPERTY TAX COLLECTION



### PROPERTY TAX COLLECTION



#### CODE ENFORCEMENT FINES COLLECTED



### CODE ENFORCEMENT FINES COLLECTED



### CODE ENFORCEMENT LIENS



### PASSPORT FEES COLLECTED



#### OPEN RECORD REQUESTS



#### LIABILITY CLAIMS - DEPARTMENT SUMMARY

NO. OF CLAIMS FOR THE <u>MONTH</u> = THREE (3)



### IT HELP DESK TICKETS



### UPCOMING MARCH EVENTS

| DATE    | TIME      | EVENT               | LOCATION      |
|---------|-----------|---------------------|---------------|
| 5/9/24  | 6-7 p.m.  | Mugs for Mom        | Depot Park    |
| 5/18/24 | 8-10 a.m. | Youth Fishing Derby | Flagship Park |
| 5/30/24 | 6-8 p.m.  | Graeter's at Glades | Glades Park   |