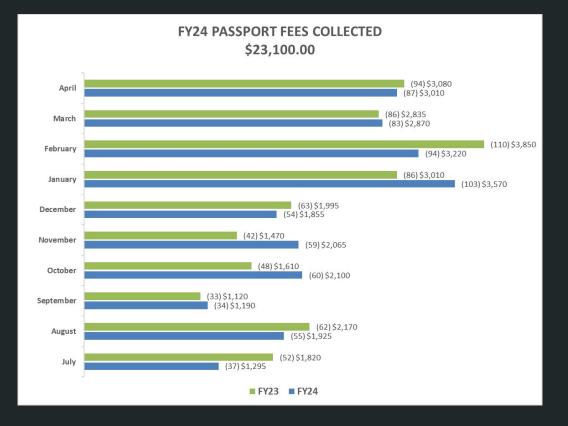

# ADMINISTRATION

## Office of the City Clerk Monthly Report

May 2024



#### NEW WEBSITE EVENT CALENDAR

Visit <u>https://erlangerky.gov/calendar/</u> to subscribe to the City's event calendar

#### REMINDER

Residents can pick up a hand held flag, May 1-24th from 8-5 p.m., while supplies last (Limit 2 per household)

#### SAVE THE DATE

Spring Clean-up, May 8-10th from noon-7 p.m., May 11th from 8-2 p.m. at the Public Works Facility

Erlanger Summer Sendoff, September 21st from 4-10 p.m. at Silverlake Park

### WASTE COLLECTION CONCERNS

#### Waste Collection Concerns



### PROPERTY TAX COLLECTION



### PROPERTY TAX COLLECTION



#### CODE ENFORCEMENT FINES COLLECTED



### CODE ENFORCEMENT FINES COLLECTED



### CODE ENFORCEMENT LIENS



### PASSPORT FEES COLLECTED



#### OPEN RECORD REQUESTS



#### LIABILITY CLAIMS - DEPARTMENT SUMMARY

NO. OF CLAIMS FOR THE <u>MONTH</u> = THREE (3)



### IT HELP DESK TICKETS



### UPCOMING MARCH EVENTS

| DATE    | TIME      | EVENT               | LOCATION      |
|---------|-----------|---------------------|---------------|
| 5/9/24  | 6-7 p.m.  | Mugs for Mom        | Depot Park    |
| 5/18/24 | 8-10 a.m. | Youth Fishing Derby | Flagship Park |
| 5/30/24 | 6-8 p.m.  | Graeter's at Glades | Glades Park   |