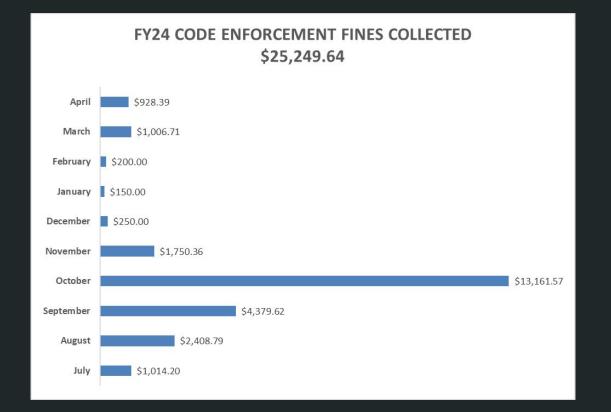

# ADMINISTRATION

## Office of the City Clerk Monthly Report

May 2024



#### NEW WEBSITE EVENT CALENDAR

Visit <u>https://erlangerky.gov/calendar/</u> to subscribe to the City's event calendar

#### REMINDER

Residents can pick up a hand held flag, May 1-24th from 8-5 p.m., while supplies last (Limit 2 per household)

#### SAVE THE DATE

Spring Clean-up, May 8-10th from noon-7 p.m., May 11th from 8-2 p.m. at the Public Works Facility

Erlanger Summer Sendoff, September 21st from 4-10 p.m. at Silverlake Park

### WASTE COLLECTION CONCERNS

#### Waste Collection Concerns



### PROPERTY TAX COLLECTION



### PROPERTY TAX COLLECTION



#### CODE ENFORCEMENT FINES COLLECTED



### CODE ENFORCEMENT FINES COLLECTED



### CODE ENFORCEMENT LIENS



### PASSPORT FEES COLLECTED



#### OPEN RECORD REQUESTS



#### LIABILITY CLAIMS - DEPARTMENT SUMMARY

NO. OF CLAIMS FOR THE <u>MONTH</u> = THREE (3)



### IT HELP DESK TICKETS



### UPCOMING MARCH EVENTS

| DATE    | TIME      | EVENT               | LOCATION      |
|---------|-----------|---------------------|---------------|
| 5/9/24  | 6-7 p.m.  | Mugs for Mom        | Depot Park    |
| 5/18/24 | 8-10 a.m. | Youth Fishing Derby | Flagship Park |
| 5/30/24 | 6-8 p.m.  | Graeter's at Glades | Glades Park   |