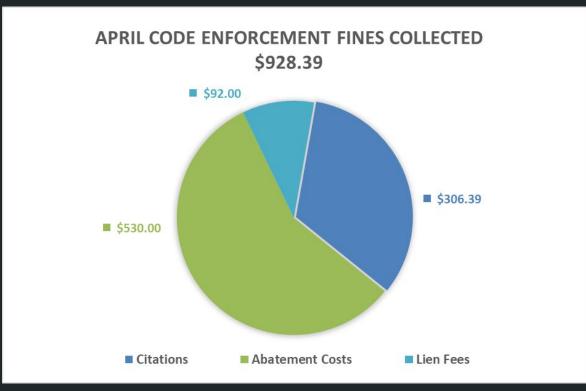

# ADMINISTRATION

## Office of the City Clerk Monthly Report

May 2024



#### NEW WEBSITE EVENT CALENDAR

Visit <u>https://erlangerky.gov/calendar/</u> to subscribe to the City's event calendar

#### REMINDER

Residents can pick up a hand held flag, May 1-24th from 8-5 p.m., while supplies last (Limit 2 per household)

#### SAVE THE DATE

Spring Clean-up, May 8-10th from noon-7 p.m., May 11th from 8-2 p.m. at the Public Works Facility

Erlanger Summer Sendoff, September 21st from 4-10 p.m. at Silverlake Park

### WASTE COLLECTION CONCERNS

#### Waste Collection Concerns



### PROPERTY TAX COLLECTION



### PROPERTY TAX COLLECTION



#### CODE ENFORCEMENT FINES COLLECTED



### CODE ENFORCEMENT FINES COLLECTED



### CODE ENFORCEMENT LIENS



### PASSPORT FEES COLLECTED



#### OPEN RECORD REQUESTS



#### LIABILITY CLAIMS - DEPARTMENT SUMMARY

NO. OF CLAIMS FOR THE <u>MONTH</u> = THREE (3)



### IT HELP DESK TICKETS



### UPCOMING MARCH EVENTS

| DATE    | TIME      | EVENT               | LOCATION      |
|---------|-----------|---------------------|---------------|
| 5/9/24  | 6-7 p.m.  | Mugs for Mom        | Depot Park    |
| 5/18/24 | 8-10 a.m. | Youth Fishing Derby | Flagship Park |
| 5/30/24 | 6-8 p.m.  | Graeter's at Glades | Glades Park   |