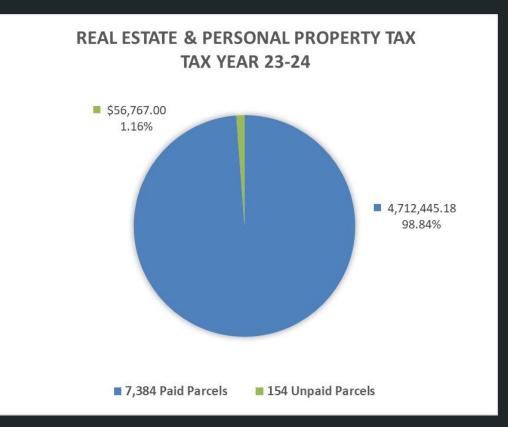

# ADMINISTRATION

## Office of the City Clerk Monthly Report

May 2024



#### NEW WEBSITE EVENT CALENDAR

Visit <u>https://erlangerky.gov/calendar/</u> to subscribe to the City's event calendar

#### REMINDER

Residents can pick up a hand held flag, May 1-24th from 8-5 p.m., while supplies last (Limit 2 per household)

#### SAVE THE DATE

Spring Clean-up, May 8-10th from noon-7 p.m., May 11th from 8-2 p.m. at the Public Works Facility

Erlanger Summer Sendoff, September 21st from 4-10 p.m. at Silverlake Park

### WASTE COLLECTION CONCERNS

#### Waste Collection Concerns



### PROPERTY TAX COLLECTION



### PROPERTY TAX COLLECTION



#### CODE ENFORCEMENT FINES COLLECTED



### CODE ENFORCEMENT FINES COLLECTED



### CODE ENFORCEMENT LIENS



### PASSPORT FEES COLLECTED



#### OPEN RECORD REQUESTS



#### LIABILITY CLAIMS - DEPARTMENT SUMMARY

NO. OF CLAIMS FOR THE <u>MONTH</u> = THREE (3)



### IT HELP DESK TICKETS



### UPCOMING MARCH EVENTS

| DATE    | TIME      | EVENT               | LOCATION      |
|---------|-----------|---------------------|---------------|
| 5/9/24  | 6-7 p.m.  | Mugs for Mom        | Depot Park    |
| 5/18/24 | 8-10 a.m. | Youth Fishing Derby | Flagship Park |
| 5/30/24 | 6-8 p.m.  | Graeter's at Glades | Glades Park   |