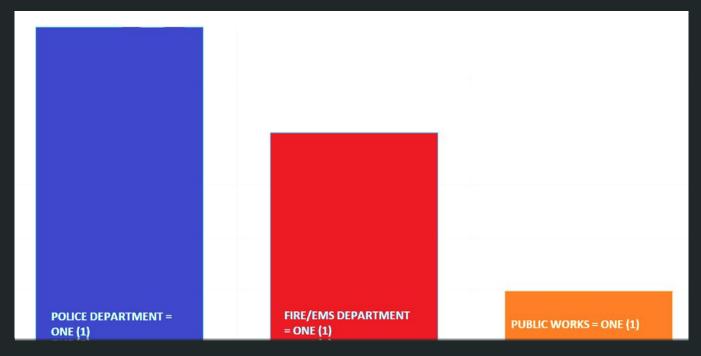

#### LIABILITY CLAIMS - DEPARTMENT SUMMARY

NO. OF CLAIMS FOR THE <u>MONTH</u> = THREE (3)