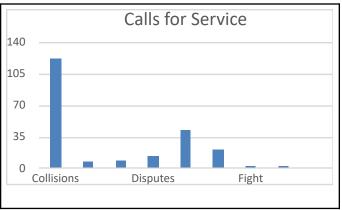

# **ERLANGER POLICE**



# MAY 2025 MONTHLY REPORT





#### **Programs / News:**

- Officers participated in the annual Memorial Day Parade and ceremony
- Officer Tori Monson completed her field training and is now on her own
- Officers participated in the annual NKY Police Memorial in Covington
- Several officers attended the Police funeral for fallen Hamilton County Deputy Larry Henderson
- Our first "Community Market" has been advertised and scheduled for next month in partnership with our PSW, Food for the Soul, and the Joe Burrow Foundation.

### **Training:**

- Recruit Pearson is doing well in his academy class and was selected as the class leader
- Recruit Racke has begun his academy training and was selected as a squad leader for his class
- Officer Lonaker graduated from SWAT basic training school
- Sgt. Clark and Officer Semler pa