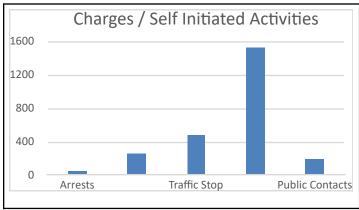

# **ERLANGER POLICE**



# MAY 2025 MONTHLY REPORT





#### **Programs / News:**

- Officers participated in the annual Memorial Day Parade and ceremony
- Officer Tori Monson completed her field training and is now on her own
- Officers participated in the annual NKY Police Memorial in Covington
- Several officers attended the Police funeral for fallen Hamilton County Deputy Larry Henderson
- Our first "Community Market" has been advertised and scheduled for next month in partnership with our PSW, Food for the Soul, and the Joe Burrow Foundation.

### **Training:**

- Recruit Pearson is doing well in his academy class and was selected as the class leader
- Recruit Racke has begun his academy training and was selected as a squad leader for his class
- Officer Lonaker graduated from SWAT basic training school
- Sgt. Clark and Officer Semler